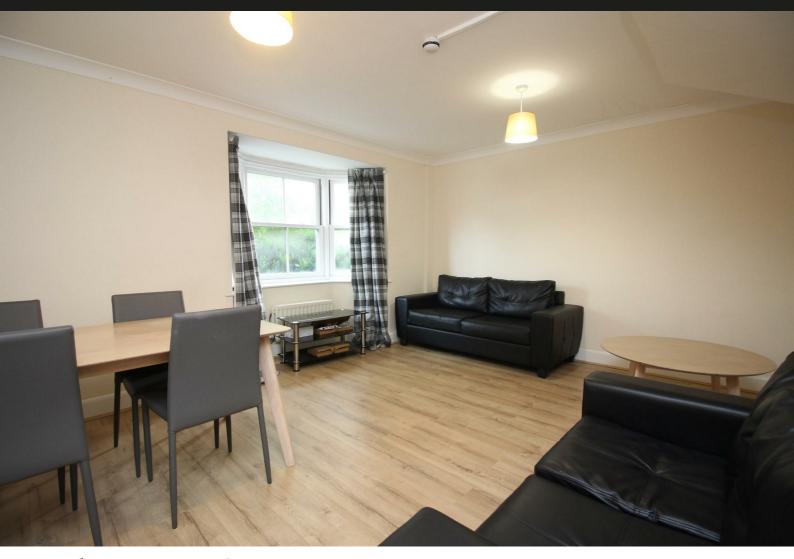

#### STUDENT ACCOMODATION 24-25

- FOUR DOUBLE BEDROOM STUDENT HOUSE CLOSE TO CHRISTCHURCH UNIVERSITY AND CITY CENTRE
- TWO BATHROOMS (one en-suite)
- Modern/stylish accommodation
- Kitchen with dishwasher/ washing machine
- Allocated parking for one car
- Half rent for July/Aug
- Bill packages are available through a third party company. Please contact us direct for a quote.