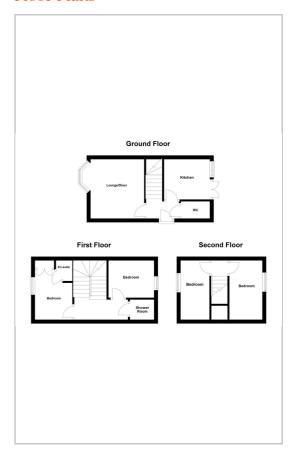

# 5 Elgar Bretts Court

16 Gordon Road, Canterbury, CT1 3QU

£1,800 PCM









#### STUDENT ACCOMODATION 24-25

- FOUR DOUBLE BEDROOM STUDENT HOUSE CLOSE TO CHRISTCHURCH UNIVERSITY AND CITY CENTRE
- TWO BATHROOMS (one en-suite)
- Modern/stylish accommodation
- Kitchen with dishwasher/ washing machine
- Allocated parking for one car
- Half rent for July/Aug
- Bill packages are available through a third party company. Please contact us direct for a quote.





### Area Map



### Floor Plans



## **Energy Efficiency Graph**



These particulars, whilst believed to be accurate are set out as a general outline only for guidance and do not constitute any part of an offer or contract. Intending purchasers should not rely on them as statements of representation of fact, but must satisfy themselves by inspection or otherwise as to their accuracy. No person in this firms employment has the authority to make or give any representation or warranty in respect of the property.